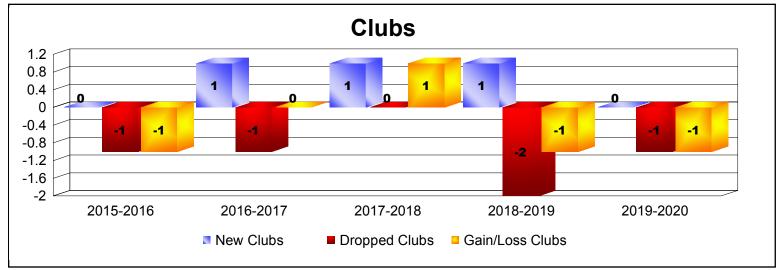

District S 1

As of December 2019 Cumulative

| Year      | New<br>Clubs | Dropped<br>Clubs | Gain/<br>Loss<br>Clubs | New<br>Members | Charter<br>Members | Reinstate<br>Members | Transfer<br>Members | Total<br>Member<br>Added | Total<br>Members<br>Dropped | Gain/<br>Loss<br>Members |
|-----------|--------------|------------------|------------------------|----------------|--------------------|----------------------|---------------------|--------------------------|-----------------------------|--------------------------|
| 2015-2016 | 0            | -1               | -1                     | 63             | 1                  | 5                    | 0                   | 69                       | -92                         | -23                      |
| 2016-2017 | 1            | -1               | 0                      | 71             | 23                 | 16                   | 2                   | 112                      | -115                        | -3                       |
| 2017-2018 | 1            | 0                | 1                      | 92             | 32                 | 3                    | 5                   | 132                      | -90                         | 42                       |
| 2018-2019 | 1            | -2               | -1                     | 67             | 98                 | 2                    | 4                   | 171                      | -126                        | 45                       |
| 2019-2020 | 0            | -1               | -1                     | 5              | 0                  | 1                    | 5                   | 11                       | -46                         | -35                      |
| Average   | 1            | -1               | 0                      | 60             | 31                 | 5                    | 3                   | 99                       | -94                         | 5                        |