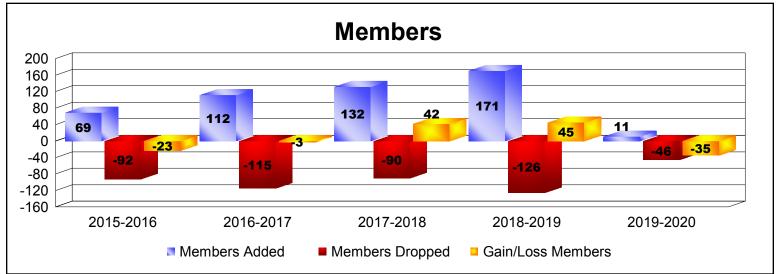

District S 1

As of December 2019 Cumulative

| Year      | New<br>Clubs | Dropped<br>Clubs | Gain/<br>Loss<br>Clubs | New<br>Members | Charter<br>Members | Reinstate<br>Members | Transfer<br>Members | Total<br>Member<br>Added | Total<br>Members<br>Dropped | Gain/<br>Loss<br>Members |
|-----------|--------------|------------------|------------------------|----------------|--------------------|----------------------|---------------------|--------------------------|-----------------------------|--------------------------|
| 2015-2016 | 0            | -1               | -1                     | 63             | 1                  | 5                    | 0                   | 69                       | -92                         | -23                      |
| 2016-2017 | 1            | -1               | 0                      | 71             | 23                 | 16                   | 2                   | 112                      | -115                        | -3                       |
| 2017-2018 | 1            | 0                | 1                      | 92             | 32                 | 3                    | 5                   | 132                      | -90                         | 42                       |
| 2018-2019 | 1            | -2               | -1                     | 67             | 98                 | 2                    | 4                   | 171                      | -126                        | 45                       |
| 2019-2020 | 0            | -1               | -1                     | 5              | 0                  | 1                    | 5                   | 11                       | -46                         | -35                      |
| Average   | 1            | -1               | 0                      | 60             | 31                 | 5                    | 3                   | 99                       | -94                         | 5                        |